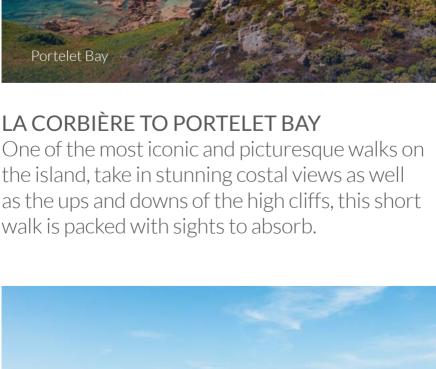

# Take your breath away in Jersey

From wind-whipped coastal adventures to reinvigorating countryside strolls discover the perfect walking backdrop in Jersey this year.

### clad cliffs overlooking idyllic hidden coves with uninterrupted coastal views.

### St Ouen's Bay

stunning sunsets.

ST OUEN'S BAY
Awaken your senses and clear your mind with a walk along this expansive, sweeping bay where panoramic views meet hypnotic surf and