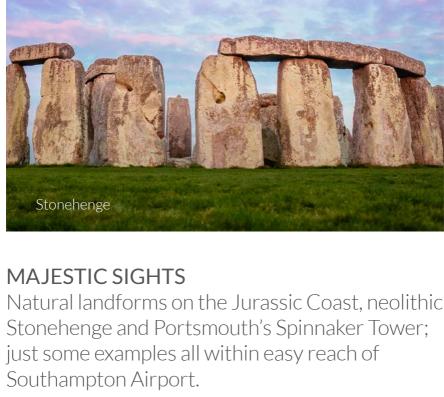

# Find some magic on the South Coast

### animal magic at Marwell Zoo, the South Coast

**FAMILY FUN** 

offers fun for all the family within easy reach of Southampton Airport.

Whether hair-raising thrills at Paultons Park or

From the tempting array of independent shops, boutiques and art galleries in Winchester to the