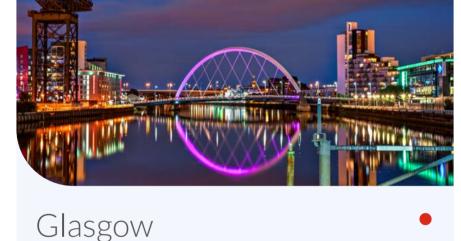

## Edinburgh Glasgow Newcastle

From Guernsey & Jersey (via Southampton) in as little as 3 hours

### neo classical new town, nestled below the city's infamous looming castle. Enjoy sweeping views

from Arthur's Seat or simply relax in one of the cool bars with a glass of Scotch!

Discover a medieval old town and an elegant