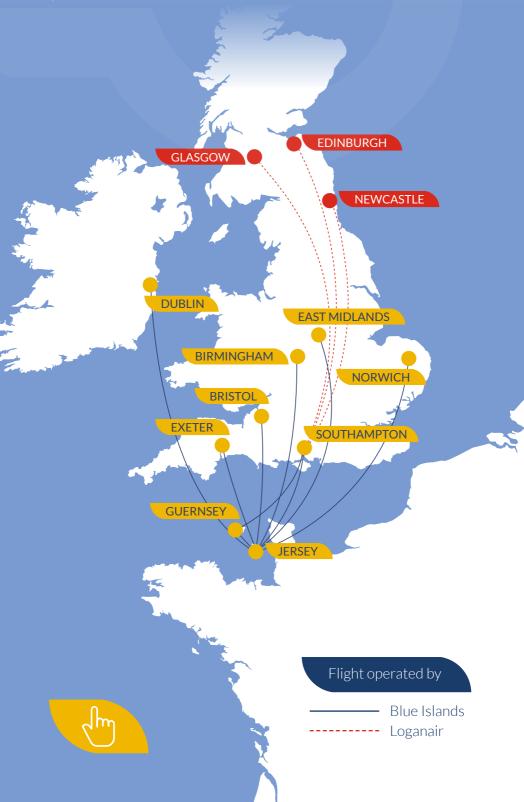

## Where next?

Whether flying for business, leisure, visiting friends and family or simply a change of scene, our growing network provides high frequency, year-round services.

with our exclusive train fare from Southampton Airport to London Waterloo.

## Edinburgh Glasgow Newcastle

From Guernsey & Jersey (via Southampton) in as little as 3 hours

# Newcastle

### more, explore a region rich in modern culture, historical attractions, World Heritage Sites and

**NEWCASTLE** 

stunning landscapes.

Fly to Newcastle, your gateway to the North

East. From Durham to Hadrian's Wall and