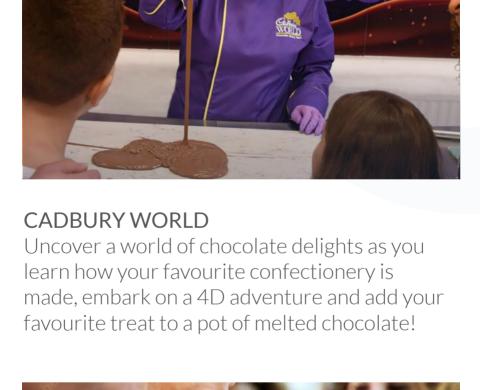

## Yum Brum!

Whether Michelin starred restaurants, street dining, Cadbury World, or the world famous Balti Triangle, Birmingham has it all so lick your lips and get stuck in!