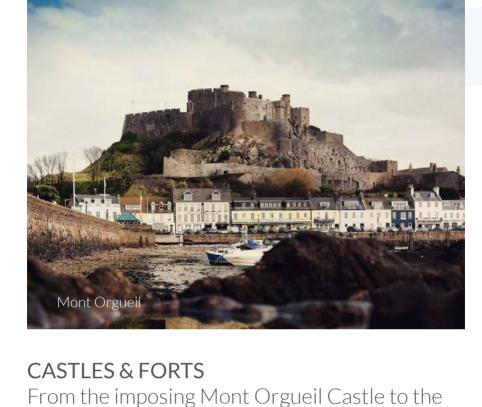

## Delve into Jersey's rich history

From World War II bunkers to ancient burial grounds, 800 year old castles, and worldclass museums, discover the fascinating stories that have shaped Jersey, on an historical tour of the island this year.

### imaginations run wild as you uncover the stories of the past surrounding these incredible spell-

binding fortifications.

atmospheric ruins of Grosnez Castle, let your

### Archirondel Tower

to impregnable fortifications.

HERITAGE ON FOOT As well as Jersey's dedicated museums, take to the island's breathtaking coastal paths by foot and explore thought provoking military remnants, from concrete defences and bunkers