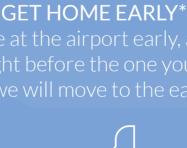

# Simple fare options

|                            |                                                            | BLUE<br>FLY | BLUE<br>PLUS |
|----------------------------|------------------------------------------------------------|-------------|--------------|
|                            | Cabin baggage<br>+ laptop/handbag up to 10kg               | <b>✓</b>    | <b>√</b>     |
| 23<br>KG                   | 1 x 23kg hold luggage                                      | <b>√</b>    | <b>√</b>     |
| 23<br>KG                   | 2 x 23kg hold luggage                                      | ×           | <b>√</b>     |
|                            | Advanced seat selection                                    | ×           | <b>√</b>     |
| $\longleftrightarrow$      | Get home early. Move to an earlier flight for free*        | ×           | <b>√</b>     |
| $\longrightarrow \bigcirc$ | Ticket flexibility<br>- no change fees**                   | ×           | <b>√</b>     |
|                            | Missed flight? Move to the next available flight for free^ | ×           | <b>√</b>     |
| <u>+</u>                   | Blue Skies Club Points.                                    | 250         | 500          |

### itinerary changes without a (fare difference may apply).

TICKET FLEXIBILITY
For added flexibility our Blue Plus fares

 $\longleftrightarrow$ 

ADVANCE SEAT SELECTION

MISSED FLIGHT PROTECTION^

Blue Plus we will move you to the next available flight for free. ect to availability, we can only change your booking at the a