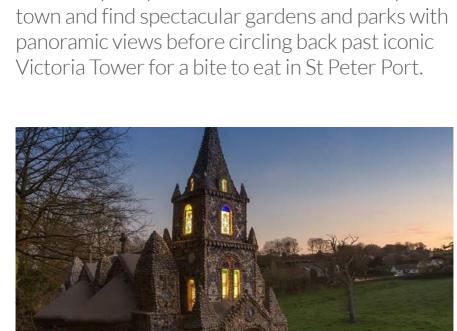

### manifest of the second second

ST PETER PORT, PARKS & GARDENS
From the pretty harbour, meander to the top of

### The Little Chapel

A RURAL CIRCULAR WALK
Start with rural vistas above Talbot Valley at the Ron Short Walk, follow quaint lanes and explore The Little Chapel and a 1300's water

mill, plus find a number of pubs along the way.