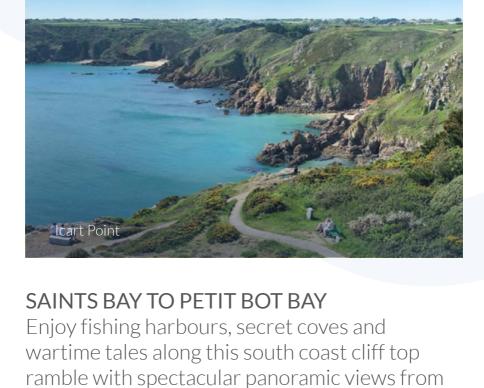

# Guernsey's all season scenic trails

Find your island feeling

## Fly to Guernsey From Jersey up to 3 flights per day

- → From Southampton up to 4 flights per day
- → 7 days a week

Whether a leisurely country

- → Year round

stroll, a challenging cliff path walk or an historical self-guided tour, discover a cornerstone of Guernsey culture.

Icart Point, you'll even see France on a clear day!