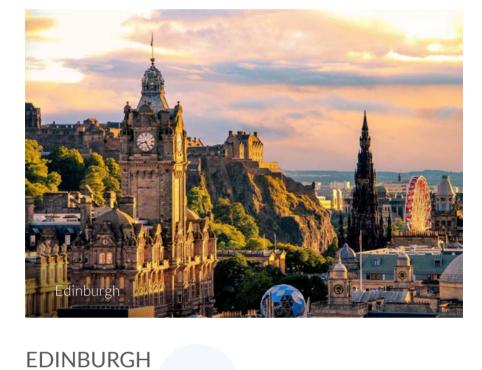

### neo classical new town, nestled below the city's infamous looming castle. Enjoy sweeping views

from Arthur's Seat or simply relax in one of the cool bars with a glass of Scotch!

Discover a medieval old town and an elegant