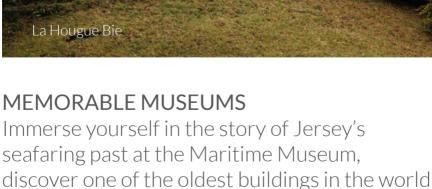

## Delve into Jersey's rich history

From World War II bunkers to ancient burial grounds, 800 year old castles, and worldclass museums, discover the fascinating stories that have shaped Jersey, on an historical tour of the island this year.

### imaginations run wild as you uncover the stories of the past surrounding these incredible spell-

binding fortifications.

atmospheric ruins of Grosnez Castle, let your

### Archirondel Tower

to impregnable fortifications.

HERITAGE ON FOOT As well as Jersey's dedicated museums, take to the island's breathtaking coastal paths by foot and explore thought provoking military remnants, from concrete defences and bunkers