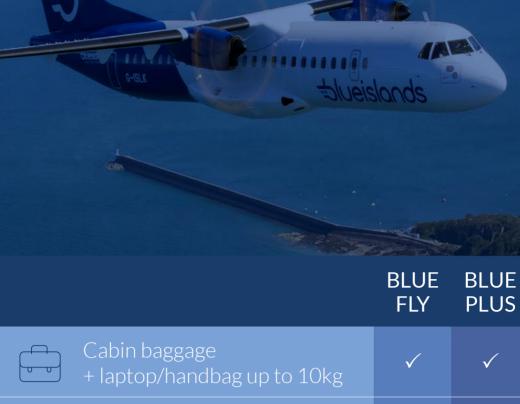

# Simple fare options

|                            |                                                            | BLUE<br>FLY | BLUE<br>PLUS |
|----------------------------|------------------------------------------------------------|-------------|--------------|
|                            | Cabin baggage<br>+ laptop/handbag up to 10kg               | <b>✓</b>    | <b>√</b>     |
| 23<br>KG                   | 1 x 23kg hold luggage                                      | <b>√</b>    | <b>√</b>     |
| 23<br>KG                   | 2 x 23kg hold luggage                                      | ×           | <b>√</b>     |
|                            | Advanced seat selection                                    | ×           | <b>√</b>     |
| $\longleftrightarrow$      | Get home early. Move to an earlier flight for free*        | ×           | <b>√</b>     |
| $\longrightarrow \bigcirc$ | Ticket flexibility<br>- no change fees**                   | ×           | <b>√</b>     |
|                            | Missed flight? Move to the next available flight for free^ | ×           | <b>√</b>     |
| <u>+</u>                   | Blue Skies Club Points.                                    | 250         | 500          |