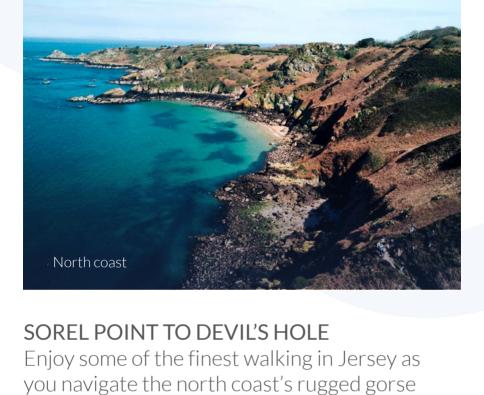

### clad cliffs overlooking idyllic hidden coves with uninterrupted coastal views.