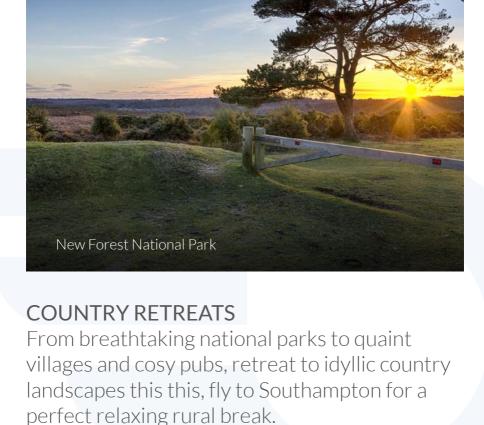

# Take your breath away in Jersey

From wind-whipped coastal adventures to reinvigorating countryside strolls discover the perfect walking backdrop in Jersey this year.