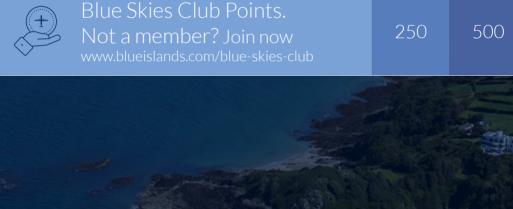

# Simple fare options

|                            |                                                            | BLUE<br>FLY | BLUE<br>PLUS |
|----------------------------|------------------------------------------------------------|-------------|--------------|
|                            | Cabin baggage<br>+ laptop/handbag up to 10kg               | <b>✓</b>    | <b>√</b>     |
| 23<br>KG                   | 1 x 23kg hold luggage                                      | <b>√</b>    | <b>√</b>     |
| 23<br>KG                   | 2 x 23kg hold luggage                                      | ×           | <b>√</b>     |
|                            | Advanced seat selection                                    | ×           | <b>√</b>     |
| $\longleftrightarrow$      | Get home early. Move to an earlier flight for free*        | ×           | <b>√</b>     |
| $\longrightarrow \bigcirc$ | Ticket flexibility<br>- no change fees**                   | ×           | <b>√</b>     |
|                            | Missed flight? Move to the next available flight for free^ | ×           | <b>√</b>     |
| <u>+</u>                   | Blue Skies Club Points.                                    | 250         | 500          |