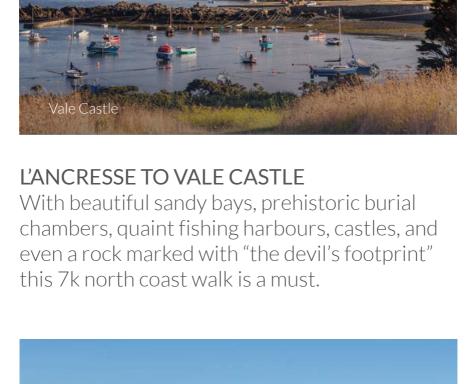

# Guernsey's all season scenic trails

Find your island feeling

## Fly to Guernsey From Jersey up to 3 flights per day

- → From Southampton up to 4 flights per day
- → 7 days a week

Whether a leisurely country

- → Year round

stroll, a challenging cliff path walk or an historical self-guided tour, discover a cornerstone of Guernsey culture.

Icart Point, you'll even see France on a clear day!